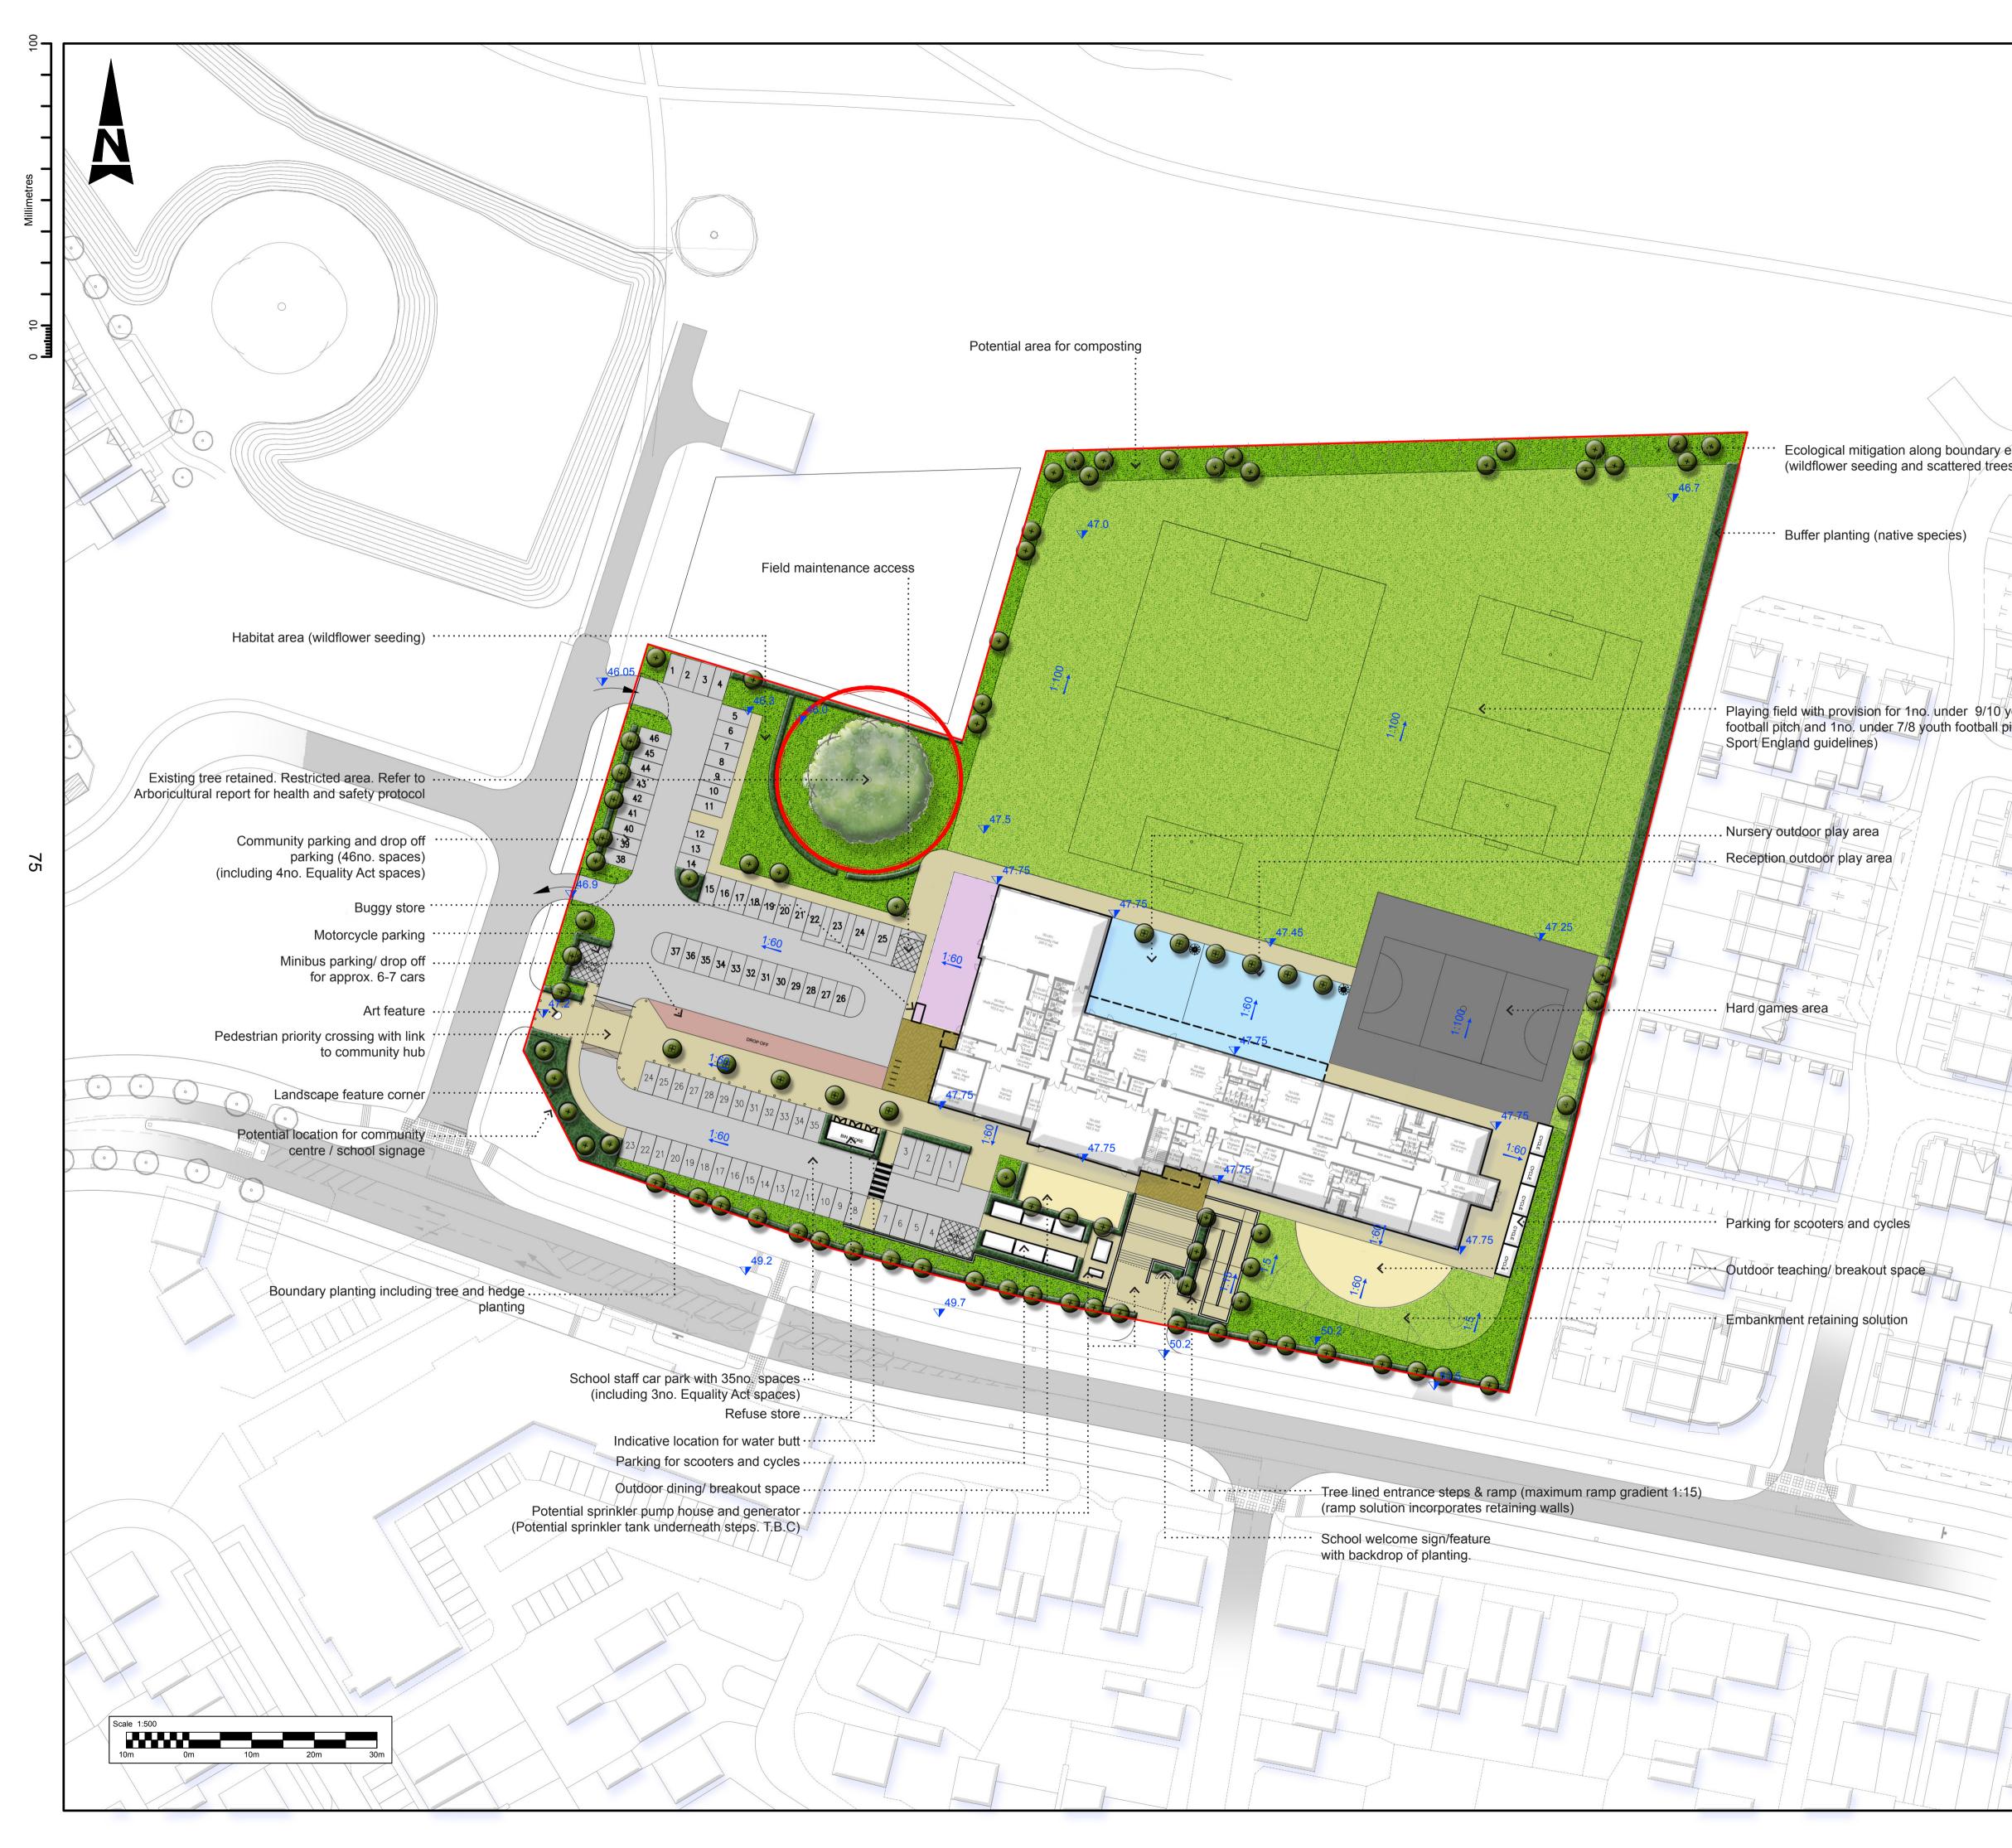

| DO NOT SCALE           | KEY:                                            |                                       |                  |                                       |                  |             |
|------------------------|-------------------------------------------------|---------------------------------------|------------------|---------------------------------------|------------------|-------------|
|                        |                                                 | lew trees                             |                  |                                       |                  |             |
|                        |                                                 |                                       |                  |                                       |                  |             |
|                        | B                                               | Buffer planting                       |                  |                                       |                  |             |
|                        | 9                                               | Grassed area                          |                  |                                       |                  |             |
|                        | C                                               | Car Park                              |                  |                                       |                  |             |
|                        | P                                               | Playground / M                        | UGA              |                                       |                  |             |
|                        | F                                               | Paths                                 |                  |                                       |                  |             |
|                        | C                                               | Outdoor teachir                       | ng / breakou     | t areas                               |                  |             |
|                        | C                                               | )rop off area                         |                  |                                       |                  |             |
| y edge                 | E                                               | Intrance Plaza                        | I                |                                       |                  |             |
| ees)                   | Community Centre play area                      |                                       |                  |                                       |                  |             |
|                        | Nursery & Reception play areas                  |                                       |                  |                                       |                  |             |
|                        | F                                               | labitat area                          |                  |                                       |                  |             |
|                        |                                                 |                                       |                  |                                       |                  |             |
|                        |                                                 |                                       |                  |                                       |                  |             |
|                        | SAFETY, HEALTH AND ENVIRONMENTAL<br>INFORMATION |                                       |                  |                                       |                  |             |
| D youth<br>  pitch (to | In addition to                                  | the hazards/risks<br>detailed on this |                  |                                       | types of         | work        |
|                        |                                                 | JCTION                                |                  |                                       |                  |             |
|                        | N/A                                             |                                       |                  |                                       |                  |             |
|                        | MAINTEN/<br>N/A                                 | ANCE/CLEA                             | NING             |                                       |                  |             |
|                        |                                                 |                                       |                  |                                       |                  |             |
| +                      | DECOMMI<br>N/A                                  | ISSIONING/                            | DEMOLITI         | ON                                    |                  |             |
|                        |                                                 | I that all works wi                   | Il be carried ou | t by a compete                        | ont contra       | ector       |
|                        |                                                 | , where appropria                     |                  |                                       |                  |             |
|                        |                                                 |                                       |                  |                                       |                  |             |
|                        |                                                 |                                       |                  |                                       |                  |             |
|                        | P08 30.11.17                                    | AMENDMENT TO ST                       | AFF PARKING & BI | N STORE BO                            | C JH             | NM          |
|                        | P07 27.07.17                                    | UPDATE ROAD 24 A                      |                  | B                                     |                  | NM          |
|                        | P06 25.07.17<br>P05 16.03.17                    | UPDATE ROAD 24 A                      |                  | BO                                    |                  | NM<br>NM    |
|                        | P04 10.03.17                                    | ISSUE FOR INFORM                      |                  | BC                                    |                  | NM          |
| L INTER STATISTICS     | P03 17.02.17                                    | MINOR AMENDMEN                        | TS               | ВС                                    | с јн             | NM          |
| H Muit-                | P02 09.02.17<br>P01 07.02.17                    | ISSUE FOR COORDI                      |                  |                                       |                  | NM<br>NM    |
|                        | P01 07.02.17   Rev. Date                        |                                       | Description      |                                       |                  | NM<br>App'd |
|                        | Drawing Status                                  | FOR INF                               |                  |                                       | Suitabi          | ility       |
|                        |                                                 |                                       |                  | Floor                                 |                  |             |
|                        |                                                 | <b>KINS</b>                           |                  | e Octogon<br>Middleborough<br>chester | l                |             |
|                        |                                                 |                                       | CO               | 1 1TG                                 |                  |             |
|                        |                                                 |                                       | Fax              | : +44 (0)1206 7<br>::+44 (0)1206 7    | 732000<br>732020 |             |
|                        | Copyright C                                     | Atkins Limited (2                     |                  | w.atkinsglobal.                       |                  |             |
|                        |                                                 |                                       |                  |                                       |                  |             |
|                        | WO                                              | KINGHAM                               | BOROU            |                                       | NCIL             |             |
|                        |                                                 |                                       |                  |                                       |                  |             |
|                        | Project Title                                   |                                       |                  |                                       |                  |             |
|                        | MATTI                                           | HEWSGRE<br>& COMM                     |                  |                                       | HOO              | L           |
|                        | Drawing Title                                   |                                       |                  |                                       |                  |             |
|                        |                                                 | E><br>GENERAL                         |                  |                                       |                  |             |
|                        |                                                 |                                       | -                | -                                     |                  | 4           |
|                        | Scale<br>1:500                                  | Designed<br>JH                        | Drawn<br>BC      | Checked<br>JH                         | Authorise<br>N   |             |
|                        | Original Size                                   | Date 14/02/17                         | Date<br>18/01/17 | Date 18/01/17                         | Date<br>18/01    |             |
|                        | Drawing Number                                  | 52-ATK-EX                             | T-ZZ-DR          | -L-0001                               | Revisio<br>P     | 。<br>08     |
|                        |                                                 |                                       |                  |                                       |                  |             |